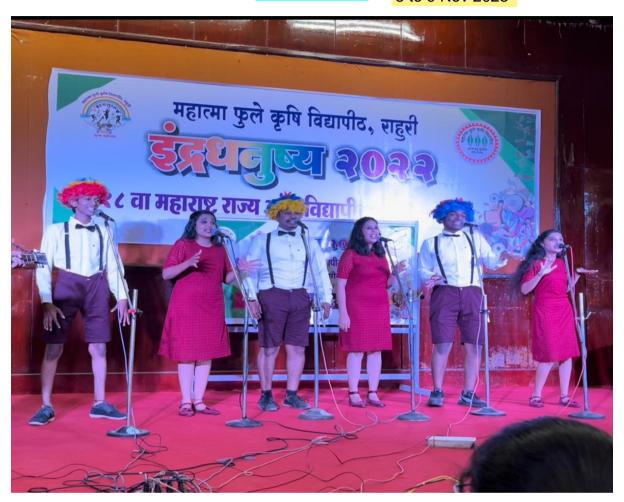

### PARTICIPATION IN INTER UNIVERSITY INDRDHANUSHYA CULTURAL ACTIVITY COPMETATION 5 to 9 Nov 2023

Mahatma Phule Agricultural University, Rahuri (Maharashtra) organized 'INDADHANUSHYA' Cultural Festival

Ku. Saloni Aadwkar participated in team of Shivaji University, Kolhapur