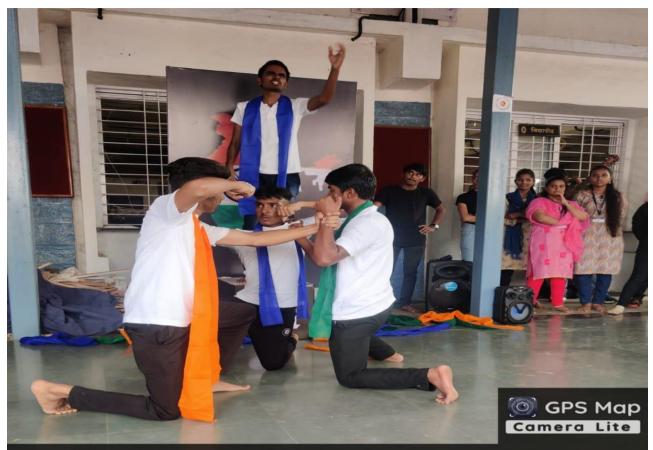

| 48-55   |



Dhananjayrao Gadgil College of Commerce, Satara

# FACILITY FOR CULTURAL ACTIVITIES

### FACILITY FOR CULTURAL ACTIVITY WIRELESS SPEAKER AND PUBLIC ADDRESS SYSTEM





### **HARMONIUM**





### **TABLA**



415001, India

Latitude 17.68490818°

Local 11:26:10 AM GMT 05:56:10 AM

Longitude 74.01415863°

Altitude 12.71 meters Thursday, 13.10.2022



### DOLAKI AND JHILKA





### KANNAN MUSICAL INSTRUMENT DUFF





### **MUSICAL BELL**





### **GIITAR**



M2P7+2C4, Powai Naka, Satara, Maharashtra 415001, India

Latitude Longitude

17.68494384° 74.01407974°

Local 12:35:43 PM Altitude 12.71 meters GMT 07:05:43 AM Thursday, 13.10.2022



### **DRAPERY**





### FACILITY FOR PRACTICE CULTURAL ACTICITY





### FACILITY FOR PRACTICE CULTURAL ACTICITY



M2P7+2C4, Powai Naka, Satara, Maharashtra 415001, India

Latitude Longitude

17.68506476° 74.01415015°

Local 12:32:18 PM Altitude 12.71 meters GMT 07:02:18 AM Thursday, 13.10.2022



### FACILITY FOR PRACTICE CULTURAL ACTICITY





### STREET PLAY ACTIVITY





















### PARTICIPATION IN INTER UNIVERSITY INDRDHANUSHYA CULTURAL ACTIVITY COPMETATION 5 to 9 Nov 2023





Mahatma Phule Agricultural University, Rahuri (Maharashtra) organized 'INDADHANUSHYA' Cultural Festival

Ku. Saloni Aadwkar participated in team of Shivaji University, Kolhapur

### PARTICIPATION IN YUVA MAAHOTSAV CULTURAL ACTIVITY ORGANISED BY SHIVAJI UNIVERSITY, KOLHAPUR

16-18 Oct 2022





Performance of college students in 'Youth Festival' organized by Shivaji University, Kolhapur

### PARTICIPATION IN YUVA