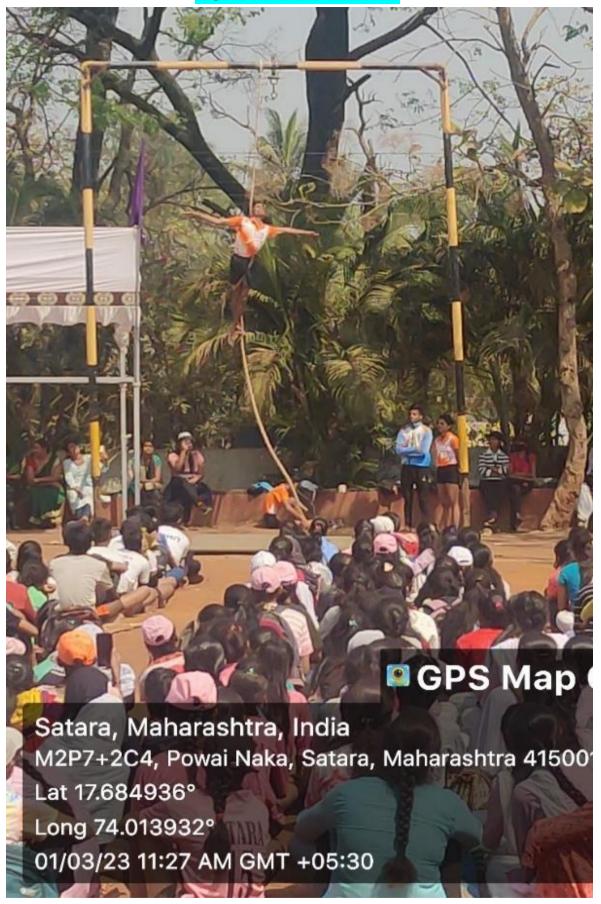

rashtra 415001, India

Latitude 17.68502594° Local 10:05:15 AM GMT 04:35:15 AM

Longitude **74.01427065°** Altitude 694.19 meters Wednesday, 20-10-2021



### SURYANAMASKAR





## FACILITIES FOR GAMES AND SPORT

### **OUTDDOR GAMES-GROUNDS**





### KHO-KHO GROUND





### KHO-KHO GROUND





### KABADDI GROUND-BOYS





### KABADDI GROUND-GIRLS





### **BASKET-BALL GROUND**



M2P7+2C4, Powai Naka, Satara, Maharashtra 415001, India

Latitude

17.68516665°

Local 11:42:17 AM GMT 06:12:17 AM Longitude

74.01375499°

Altitude 12.71 meters

Friday, 07.10.2022



### **TUG OF WAR**







Satara, Maharashtra, India M2P7+2C4, Powai Naka, Satara, Maharashtra 415001, India Lat 17.684936°

Long 74.013932°

01/03/23 11:22 AM GMT +05:30









#### ROPE MALLA-KHAMB





#### ROPE MALLA-KHAMB





#### **Vallyball**





## **Facilities for Indoor Games**

## **CHESS**





#### **TABLE-TANIS**







# **GYMNASIUM**

#### **GYMNASIUM**





# **Gymnasium Equipment**



Latitude 17.68453146° Local 11:45:07 AM GMT 06:15:07 AM Longitude 74.01407761° Altitude 626.3 meters Monday, 18-10-2021



## **Gymnasium Equipment**





## **Gymnasium Equipment**





# Auditorium

# Sou. Laxmibai Bhaurao Patil Auditorium





#### **AUDITORIUM**





#### **AUDITORIUM**





#### **AUDITORIUM-STAGE**





#### **AUDITORIUM-SEATING ARRENGMENT**





#### **AUDITORIUM-SEATING ARRENGMENT**





## **AUDITORIUM-AUDIO SYSTEM**