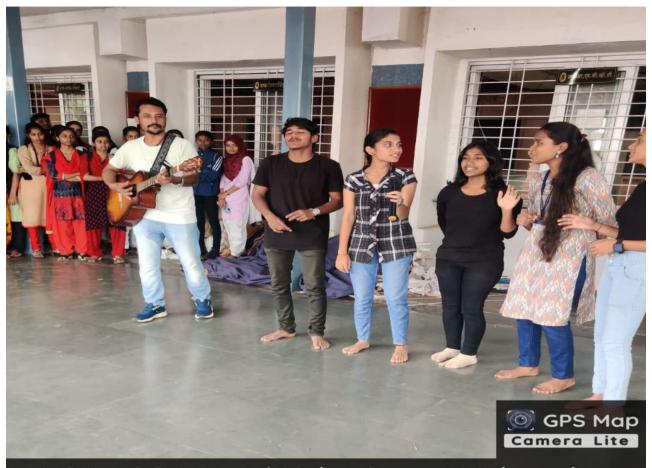

### FACILITY FOR PRACTICE CULTURAL ACTICITY

### FACILITY FOR PRACTICE CULTURAL ACTICITY

M2P7+2C4, Powai Naka, Satara, Maharashtra 415001, India

Latitude Longitude

17.68506476° 74.01415015°

Local 12:32:18 PM Altitude 12.71 meters GMT 07:02:18 AM Thursday, 13.10.2022