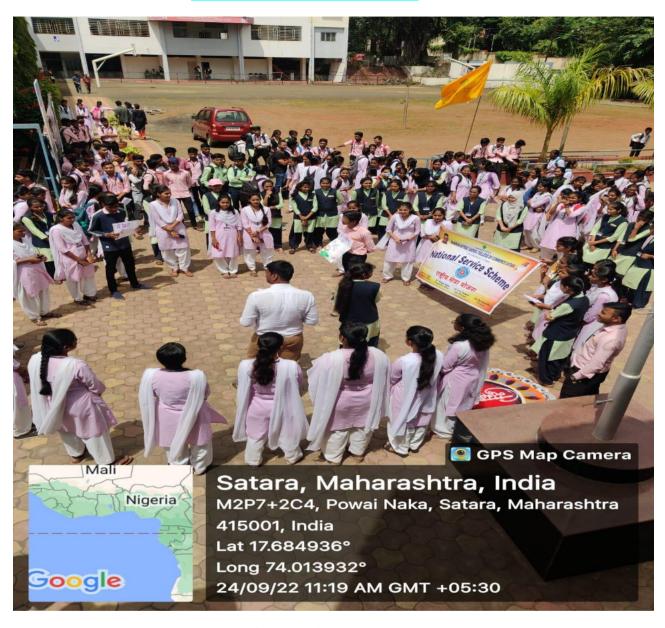

Latitude 17.68490818°

Local 11:26:10 AM GMT 05:56:10 AM

Longitude 74.01415863°

Altitude 12.71 meters Thursday, 13.10.2022



### DOLAKI AND JHILKA





### KANNAN MUSICAL INSTRUMENT DUFF





### **MUSICAL BELL**





### **GIITAR**



M2P7+2C4, Powai Naka, Satara, Maharashtra 415001, India

Latitude Longitude

17.68494384° 74.01407974°

Local 12:35:43 PM Altitude 12.71 meters GMT 07:05:43 AM Thursday, 13.10.2022



### **DRAPERY**





### FACILITY FOR PRACTICE CULTURAL ACTICITY





### FACILITY FOR PRACTICE CULTURAL ACTICITY



M2P7+2C4, Powai Naka, Satara, Maharashtra 415001, India

Latitude Longitude

17.68506476° 74.01415015°

Local 12:32:18 PM Altitude 12.71 meters GMT 07:02:18 AM Thursday, 13.10.2022



### FACILITY FOR PRACTICE CULTURAL ACTICITY





### STREET PLAY ACTIVITY





















### PARTICIPATION IN INTER UNIVERSITY INDRDHANUSHYA CULTURAL ACTIVITY COPMETATION 5 to 9 Nov 2023





Mahatma Phule Agricultural University, Rahuri (Maharashtra) organized 'INDADHANUSHYA' Cultural Festival

Ku. Saloni Aadwkar participated in team of Shivaji University, Kolhapur

### PARTICIPATION IN YUVA MAAHOTSAV CULTURAL ACTIVITY ORGANISED BY SHIVAJI UNIVERSITY, KOLHAPUR

16-18 Oct 2022





Performance of college students in 'Youth Festival' organized by Shivaji University, Kolhapur

### PARTICIPATION IN YUVA MAAHOTSAV CULTURAL ACTIVITY ORGANISED BY SHIVAJI UNIVERSITY, KOLHAPUR

### **Performance in University level Competition**

14/10/2022





Performance of college students in 'Youth Festival' organized by Shivaji University, Kolhapur

### **Performance in Unive