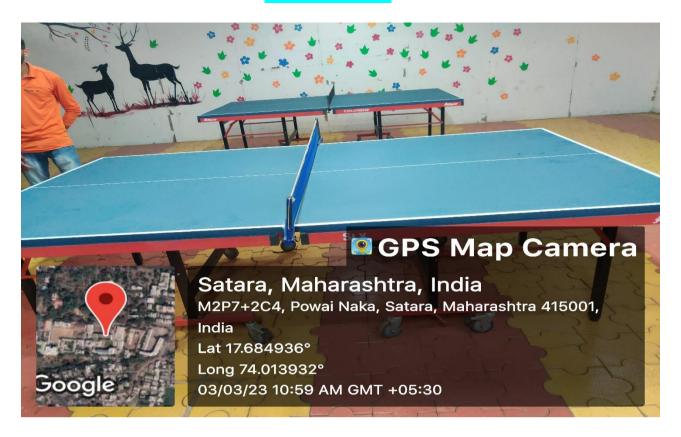

** Altitude 694.19 meters Wednesday, 20-10-2021



### SURYANAMASKAR





## FACILITIES FOR GAMES AND SPORT

### **OUTDDOR GAMES-GROUNDS**





### KHO-KHO GROUND





### KHO-KHO GROUND





### KABADDI GROUND-BOYS





### KABADDI GROUND-GIRLS





### **BASKET-BALL GROUND**



M2P7+2C4, Powai Naka, Satara, Maharashtra 415001, India

Latitude

17.68516665°

Local 11:42:17 AM GMT 06:12:17 AM Longitude

74.01375499°

Altitude 12.71 meters

Friday, 07.10.2022



### **TUG OF WAR**







Satara, Maharashtra, India M2P7+2C4, Powai Naka, Satara, Maharashtra 415001, India Lat 17.684936°

Long 74.013932°

01/03/23 11:22 AM GMT +05:30









#### ROPE MALLA-KHAMB





#### ROPE MALLA-KHAMB





#### **Vallyball**





## **Facilities for Indoor Games**

## **CHESS**





#### **TABLE-TANIS**







# **GYMNASIUM**

#### **GYMNASIUM**





# **Gymnasium Equipment**



Latitude 17.68453146° Local 11:45:07 AM GMT 06:15:07 AM Longitude 74.01407761° Altitude 626.3 meters Monday, 18-10-2021



## **Gymnasium Equipment**





## **Gymnasium Equipment**





# Auditorium

# Sou. Laxmibai Bhaurao Patil Auditorium





#### **AUDITORIUM**





#### **AUDITORIUM**





#### **AUDITORIUM-STAGE**





#### **AUDITORIUM-SEATING ARRENGMENT**





#### **AUDITORIUM-SEATING ARRENGMENT**





## **AUDITORIUM-AUDIO SYSTEM**