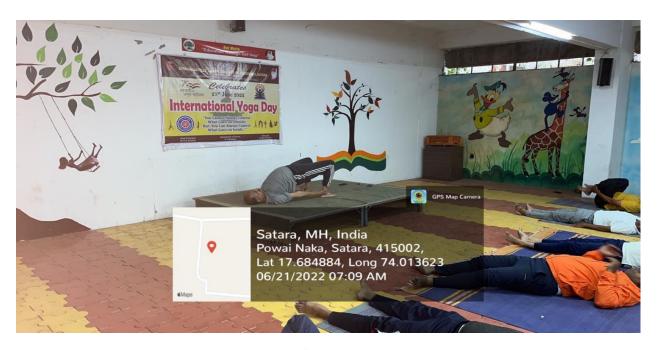

adwkar participated in team of Shivaji University, Kolhapur

### PARTICIPATION IN YUVA MAAHOTSAV CULTURAL ACTIVITY ORGANISED BY SHIVAJI UNIVERSITY, KOLHAPUR

16-18 Oct 2022





Performance of college students in 'Youth Festival' organized by Shivaji University, Kolhapur

### PARTICIPATION IN YUVA MAAHOTSAV CULTURAL ACTIVITY ORGANISED BY SHIVAJI UNIVERSITY, KOLHAPUR

### **Performance in University level Competition**

14/10/2022





Performance of college students in 'Youth Festival' organized by Shivaji University, Kolhapur

### **Performance in University level Competition**





Performance of college students in 'Youth Festival' organized by Shivaji University, Kolhapur

### Yoga and Meditiion Facilities

### YOGA AND MEDITIION CENTRE







### NTERNATIONAL YOGA DAY CELEBARATION







### Yoga



#### SURYANAMASKAR



Powai Naka DGCC, Powai Naka, Satara, Maharashtra 415001, India

Latitude 17.68502594° Local 10:05:15 AM GMT 04:35:15 AM

Longitude **74.01427065°** Altitude 694.19 meters Wednesday, 20-10-2021



### SURYANAMASKAR





## FACILITIES FOR GAMES AND SPORT

### **OUTDDOR GAMES-GROUNDS**





### KHO-KHO GROUND





### KHO-KHO GROUND





### KABADDI GROUND-BOYS





### KABADDI GROUND-GIRLS





### **BASKET-BALL GROUND**



M2P7+2C4, Powai Naka, Satara, Maharashtra 415001, India

Latitude

17.68516665°

Local 11:42:17 AM GMT 06:12:17 AM Longitude

74.01375499°

Altitude 12.71 meters

Friday, 07.10.2022



### **TUG OF WAR**







Satara, Maharashtra, India M2P7+2C4, Powai Naka, Satara, Maharashtra 415001, India Lat 17.684936°

Long 74.013932°

01/03/23