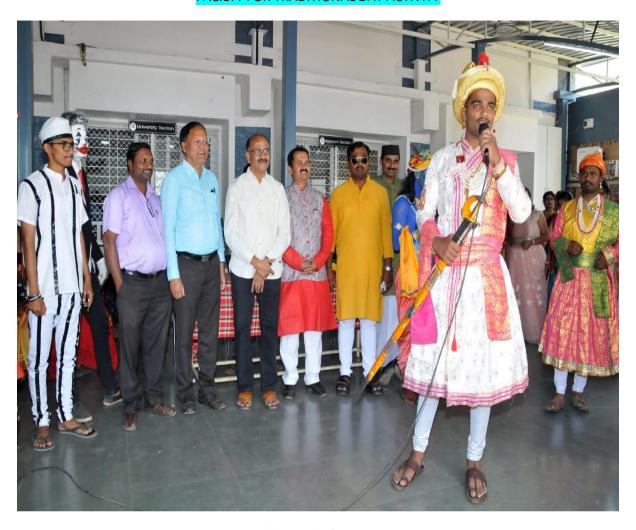

### PARTICIPATION IN INTER UNIVERSITY INDRDHANUSHYA CULTURAL ACTIVITY COPMETATION 5 to 9 Nov 2023

Mahatma Phule Agricultural University, Rahuri (Maharashtra) organized 'INDADHANUSHYA' Cultural Festival

Ku. Saloni Aadwkar participated in team of Shivaji University, Kolhapur