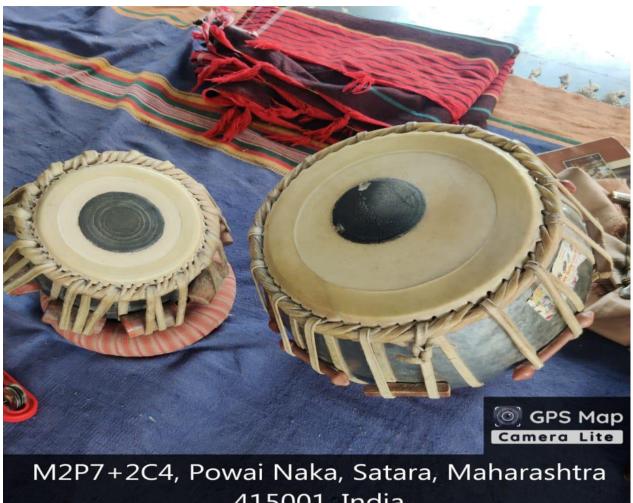

### **TABLA**

415001, India

Latitude 17.68490818°

Local 11:26:10 AM GMT 05:56:10 AM

Longitude 74.01415863°

Altitude 12.71 meters Thursday, 13.10.2022

### DOLAKI AND JHILKA