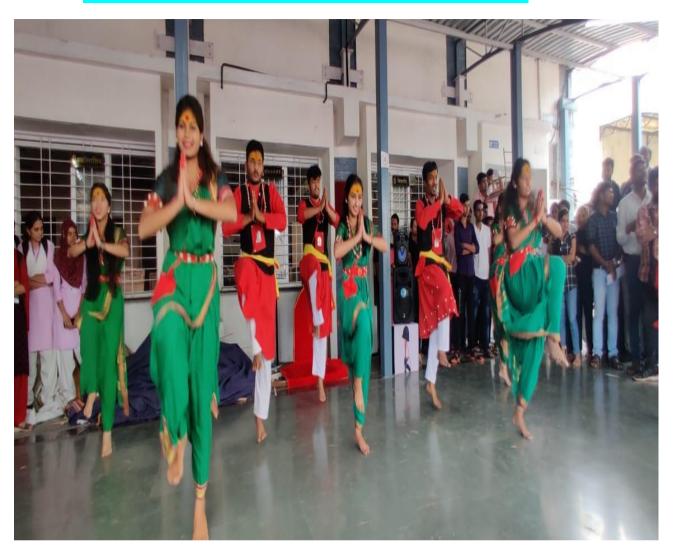

### FACILITY FOR PRACTICE CULTURAL ACTICITY

### FACILITY FOR PRACTICE CULTURAL ACTICITY

M2P7+2C4, Powai Naka, Satara, Maharashtra 415001, India

Latitude Longitude

17.68506476° 74.01415015°

Local 12:32:18 PM Altitude 12.71 meters GMT 07:02:18 AM Thursday, 13.10.2022