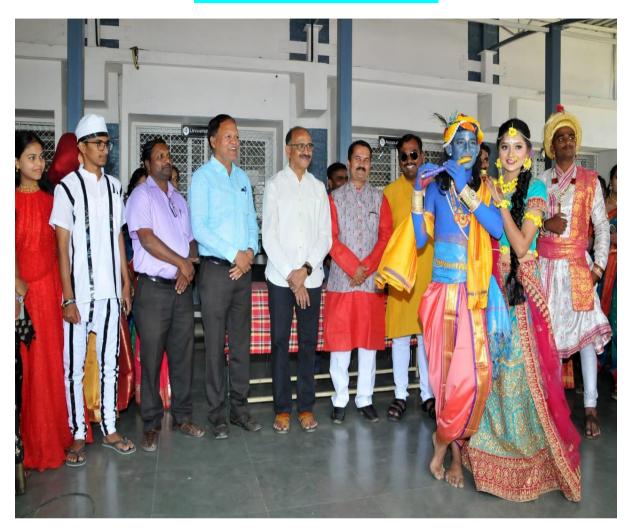

e 17.68490818°

Local 11:26:10 AM GMT 05:56:10 AM

Longitude 74.01415863°

Altitude 12.71 meters Thursday, 13.10.2022



### DOLAKI AND JHILKA





### KANNAN MUSICAL INSTRUMENT DUFF





### **MUSICAL BELL**





### **GIITAR**



M2P7+2C4, Powai Naka, Satara, Maharashtra 415001, India

Latitude Longitude

17.68494384° 74.01407974°

Local 12:35:43 PM Altitude 12.71 meters GMT 07:05:43 AM Thursday, 13.10.2022



### **DRAPERY**





### FACILITY FOR PRACTICE CULTURAL ACTICITY





### FACILITY FOR PRACTICE CULTURAL ACTICITY



M2P7+2C4, Powai Naka, Satara, Maharashtra 415001, India

Latitude Longitude

17.68506476° 74.01415015°

Local 12:32:18 PM Altitude 12.71 meters GMT 07:02:18 AM Thursday, 13.10.2022



### FACILITY FOR PRACTICE CULTURAL ACTICITY





### STREET PLAY ACTIVITY





















### PARTICIPATION IN INTER UNIVERSITY INDRDHANUSHYA CULTURAL ACTIVITY COPMETATION 5 to 9 Nov 2023





Mahatma Phule Agricultural University, Rahuri (Maharashtra) organized 'INDADHANUSHYA' Cultural Festival

Ku. Saloni Aadwkar participated in team of Shivaji University, Kolhapur

### PARTICIPATION IN YUVA MAAHOTSAV CULTURAL ACTIVITY ORGANISED BY SHIVAJI UNIVERSITY, KOLHAPUR

16-18 Oct 2022





Performance of college students in 'Youth Festival' organized by Shivaji University, Kolhapur

### PARTICIPATION IN YUVA MAAHOTSAV CULTURAL ACTIVITY ORGANISED BY SHIVAJI UNIVERSITY, KOLHAPUR

### **Performance in University level Competition**

14/10/2022





Performance of college students in 'Youth Festival' organized by Shivaji University, Kolhapur

### **Performance in University le