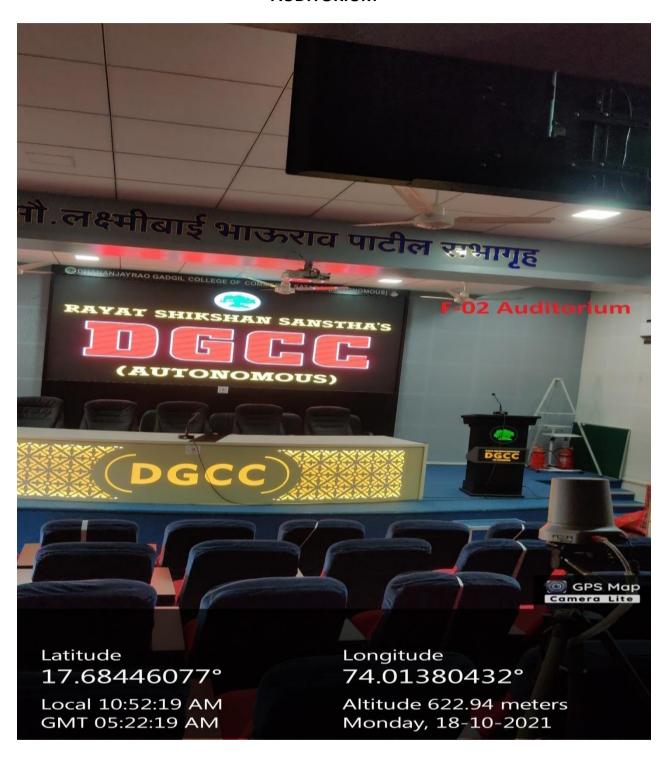

de

17.68516665°

Local 11:42:17 AM GMT 06:12:17 AM Longitude

74.01375499°

Altitude 12.71 meters

Friday, 07.10.2022



### **TUG OF WAR**







Satara, Maharashtra, India M2P7+2C4, Powai Naka, Satara, Maharashtra 415001, India Lat 17.684936°

Long 74.013932°

01/03/23 11:22 AM GMT +05:30









#### ROPE MALLA-KHAMB





#### ROPE MALLA-KHAMB





#### **Vallyball**





## **Facilities for Indoor Games**

## **CHESS**





#### **TABLE-TANIS**







# **GYMNASIUM**

#### **GYMNASIUM**





# **Gymnasium Equipment**



Latitude 17.68453146° Local 11:45:07 AM GMT 06:15:07 AM Longitude 74.01407761° Altitude 626.3 meters Monday, 18-10-2021



## **Gymnasium Equipment**





## **Gymnasium Equipment**





# Auditorium

# Sou. Laxmibai Bhaurao Patil Auditorium





#### **AUDITORIUM**





#### **AUDITORIUM**





#### **AUDITORIUM-STAGE**





#### **AUDITORIUM-SEATING ARRENGMENT**





#### **AUDITORIUM-SEATING ARRENGMENT**





## **AUDITORIUM-AUDIO SYSTEM**