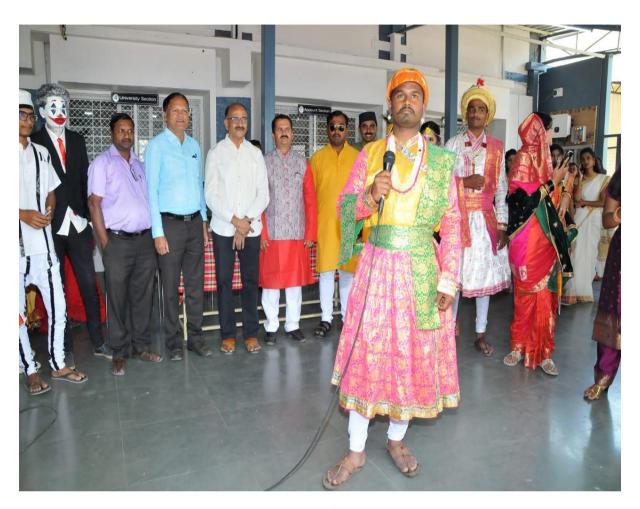

### PARTICIPATION IN INTER UNIVERSITY INDRDHANUSHYA CULTURAL ACTIVITY COPMETATION 5 to 9 Nov 2023

Mahatma Phule Agricultural University, Rahuri (Maharashtra) organized 'INDADHANUSHYA' Cultural Festival

Ku. Saloni Aadwkar participated in team of Shivaji University, Kolhapur