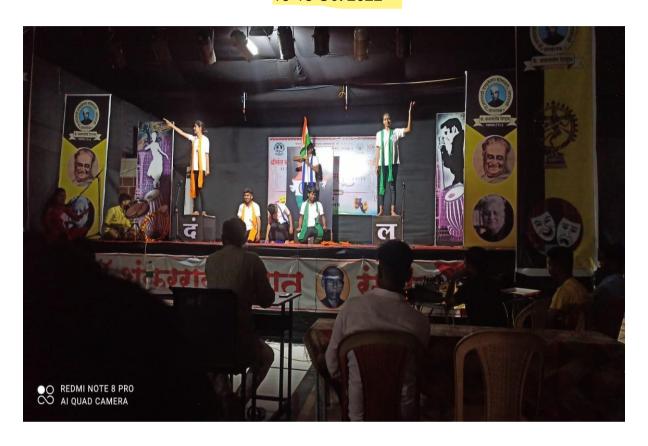

0.2022



### **DRAPERY**





### FACILITY FOR PRACTICE CULTURAL ACTICITY





### FACILITY FOR PRACTICE CULTURAL ACTICITY



M2P7+2C4, Powai Naka, Satara, Maharashtra 415001, India

Latitude Longitude

17.68506476° 74.01415015°

Local 12:32:18 PM Altitude 12.71 meters GMT 07:02:18 AM Thursday, 13.10.2022



### FACILITY FOR PRACTICE CULTURAL ACTICITY





### STREET PLAY ACTIVITY





















### PARTICIPATION IN INTER UNIVERSITY INDRDHANUSHYA CULTURAL ACTIVITY COPMETATION 5 to 9 Nov 2023





Mahatma Phule Agricultural University, Rahuri (Maharashtra) organized 'INDADHANUSHYA' Cultural Festival

Ku. Saloni Aadwkar participated in team of Shivaji University, Kolhapur

### PARTICIPATION IN YUVA MAAHOTSAV CULTURAL ACTIVITY ORGANISED BY SHIVAJI UNIVERSITY, KOLHAPUR

16-18 Oct 2022





Performance of college students in 'Youth Festival' organized by Shivaji University, Kolhapur

### PARTICIPATION IN YUVA MAAHOTSAV CULTURAL ACTIVITY ORGANISED BY SHIVAJI UNIVERSITY, KOLHAPUR

### **Performance in University level Competition**

14/10/2022





Performance of college students in 'Youth Festival' organized by Shivaji University, Kolhapur

### **Performance in University level Competition**





Performance of college students in 'Youth Festival' organized by Shivaji University, Kolhapur

### Yoga and Meditiion Facilities

### YOGA AND MEDITIION CENTRE







### NTERNATIONAL YOGA DAY CELEBARATION







### Yoga



#### SURYANAMASKAR



Powai Naka DGCC, Powai Naka, Satara, Maharashtra 415001, India

Latitude 17.68502594° Local 10:05:15 AM GMT 04:35:15 AM

Longitude **74.