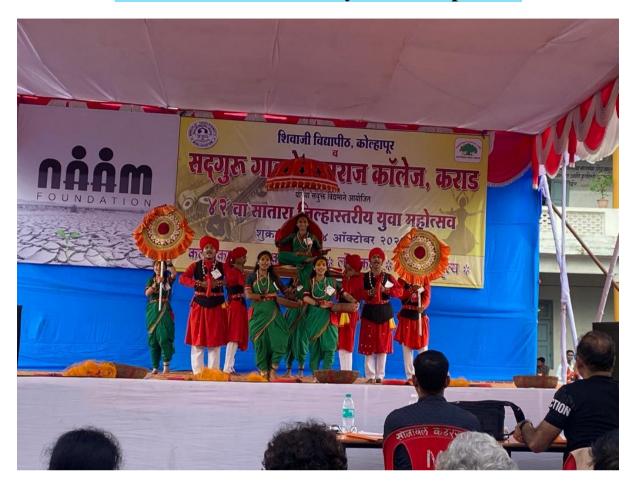

### PARTICIPATION IN YUVA MAAHOTSAV CULTURAL ACTIVITY ORGANISED BY SHIVAJI UNIVERSITY, KOLHAPUR

16-18 Oct 2022

Performance of college students in 'Youth Festival' organized by Shivaji University, Kolhapur

### **Performance in University level Competition**

14/10/2022

Performance of college students in 'Youth Festival' organized by Shivaji University, Kolhapur

### **Performance in University level Competition**

Performance of college students in 'Youth Festival' organized by Shivaji University, Kolhapur