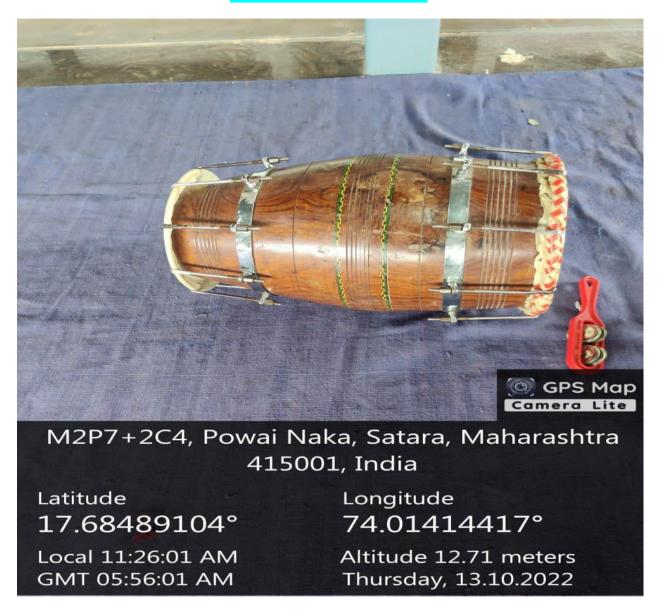

--------|
| 1       | Facilities for Cultural Activities | 322     |
| 2       | Facilities for Yoga and Meditation | 23-27   |
| 3       | Facilities for Game and Sport      |         |
|         | Indoor Games                       | 28-40   |
|         | Outdoor Games                      | 41-42   |
| 4       | Gymnasium                          | 43-47   |
| 5       | Auditorium                         | 48-55   |



Dhananjayrao Gadgil College of Commerce, Satara

# FACILITY FOR CULTURAL ACTIVITIES

### FACILITY FOR CULTURAL ACTIVITY WIRELESS SPEAKER AND PUBLIC ADDRESS SYSTEM





### **HARMONIUM**





### **TABLA**



415001, India

Latitude 17.68490818°

Local 11:26:10 AM GMT 05:56:10 AM

Longitude 74.01415863°

Altitude 12.71 meters Thursday, 13.10.2022



### DOLAKI AND JHILKA





### KANNAN MUSICAL INSTRUMENT DUFF





### **MUSICAL BELL**





### **GIITAR**



M2P7+2C4, Powai Naka, Satara, Maharashtra 415001, India

Latitude Longitude

17.68494384° 74.01407974°

Local 12:35:43 PM Altitude 12.71 meters GMT 07:05:43 AM Thursday, 13.10.2022



### **DRAPERY**





### FACILITY FOR PRACTICE CULTURAL ACTICITY





### FACILITY FOR PRACTICE CULTURAL ACTICITY



M2P7+2C4, Powai Naka, Satara, Maharashtra 415001, India

Latitude Longitude

17.68506476° 74.01415015°

Local 12:32:18 PM Altitude 12.71 meters GMT 07:02:18 AM Thursday, 13.10.2022



### FACILITY FOR PRACTICE CULTURAL ACTICITY





### STREET PLAY ACTIVITY





















### PARTICIPATION IN INTER UNIVERSITY INDRDHANUSHYA CULTURAL ACTIVITY COPMETATION 5 to 9 Nov 2023





Mahatma Phule Agricultural Un