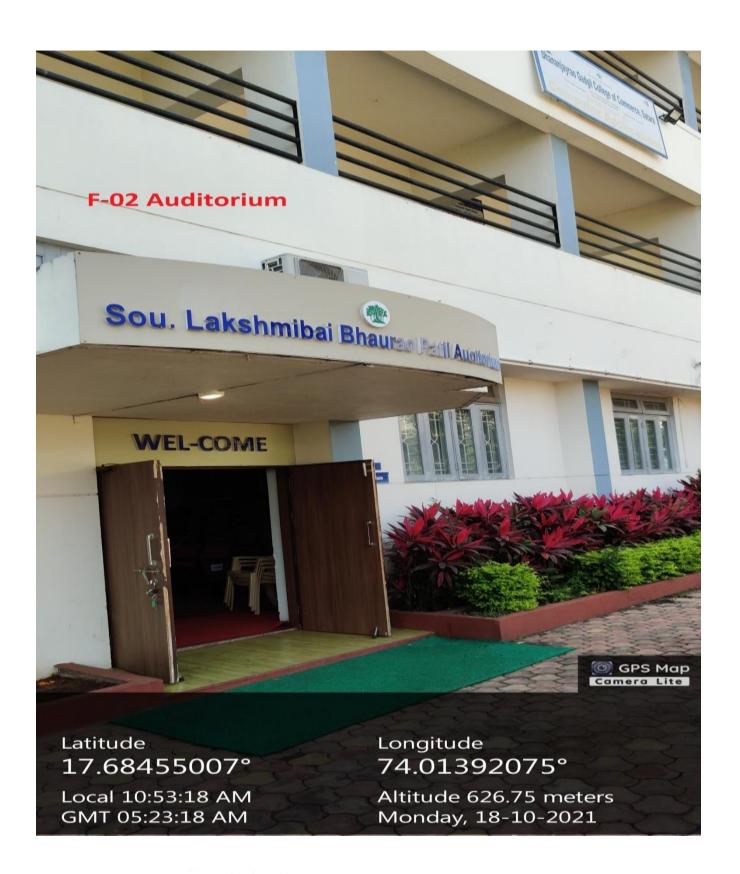

tra 415001, India

Latitude

17.68516665°

Local 11:42:17 AM GMT 06:12:17 AM Longitude

74.01375499°

Altitude 12.71 meters

Friday, 07.10.2022



### **TUG OF WAR**







Satara, Maharashtra, India M2P7+2C4, Powai Naka, Satara, Maharashtra 415001, India Lat 17.684936°

Long 74.013932°

01/03/23 11:22 AM GMT +05:30









#### ROPE MALLA-KHAMB





#### ROPE MALLA-KHAMB





#### **Vallyball**





## **Facilities for Indoor Games**

## **CHESS**





#### **TABLE-TANIS**







# **GYMNASIUM**

#### **GYMNASIUM**





# **Gymnasium Equipment**



Latitude 17.68453146° Local 11:45:07 AM GMT 06:15:07 AM Longitude 74.01407761° Altitude 626.3 meters Monday, 18-10-2021



## **Gymnasium Equipment**





## **Gymnasium Equipment**





# Auditorium

# Sou. Laxmibai Bhaurao Patil Auditorium





#### **AUDITORIUM**





#### **AUDITORIUM**





#### **AUDITORIUM-STAGE**





#### **AUDITORIUM-SEATING ARRENGMENT**





#### **AUDITORIUM-SEATING ARRENGMENT**





## **AUDITORIUM-AUDIO SYSTEM**