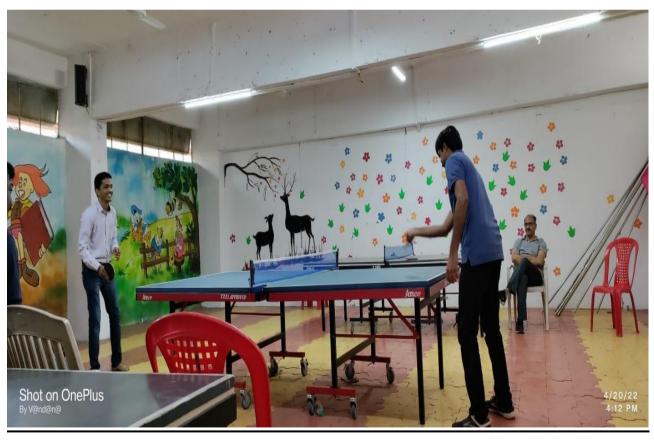

Altitude 694.19 meters Wednesday, 20-10-2021



### SURYANAMASKAR





## FACILITIES FOR GAMES AND SPORT

### **OUTDDOR GAMES-GROUNDS**





### KHO-KHO GROUND





### KHO-KHO GROUND





### KABADDI GROUND-BOYS





### KABADDI GROUND-GIRLS





### **BASKET-BALL GROUND**



M2P7+2C4, Powai Naka, Satara, Maharashtra 415001, India

Latitude

17.68516665°

Local 11:42:17 AM GMT 06:12:17 AM Longitude

74.01375499°

Altitude 12.71 meters

Friday, 07.10.2022



### **TUG OF WAR**







Satara, Maharashtra, India M2P7+2C4, Powai Naka, Satara, Maharashtra 415001, India Lat 17.684936°

Long 74.013932°

01/03/23 11:22 AM GMT +05:30









#### ROPE MALLA-KHAMB





#### ROPE MALLA-KHAMB





#### **Vallyball**





## **Facilities for Indoor Games**

## **CHESS**





#### **TABLE-TANIS**







# **GYMNASIUM**

#### **GYMNASIUM**





# **Gymnasium Equipment**



Latitude 17.68453146° Local 11:45:07 AM GMT 06:15:07 AM Longitude 74.01407761° Altitude 626.3 meters Monday, 18-10-2021



## **Gymnasium Equipment**





## **Gymnasium Equipment**





# Auditorium

# Sou. Laxmibai Bhaurao Patil Auditorium





#### **AUDITORIUM**





#### **AUDITORIUM**





#### **AUDITORIUM-STAGE**





#### **AUDITORIUM-SEATING ARRENGMENT**





#### **AUDITORIUM-SEATING ARRENGMENT**





## **AUDITORIUM-AUDIO SYSTEM**