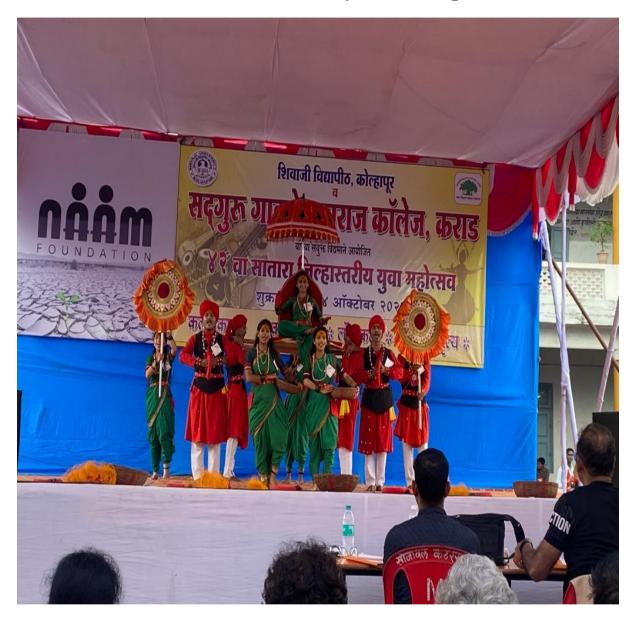

### PARTICIPATION IN YUVA MAAHOTSAV CULTURAL ACTIVITY ORGANISED BY SHIVAJI UNIVERSITY, KOLHAPUR

16-18 Oct 2022

Performance of college students in 'Youth Festival' organized by Shivaji University, Kolhapur

### **Performance in University level Competition**

14/10/2022

Performance of college students in 'Youth Festival' organized by Shivaji University, Kolhapur

### **Performance in University level Competition**

Performance of college students in 'Youth Festival' organized by Shivaji University, Kolhapur