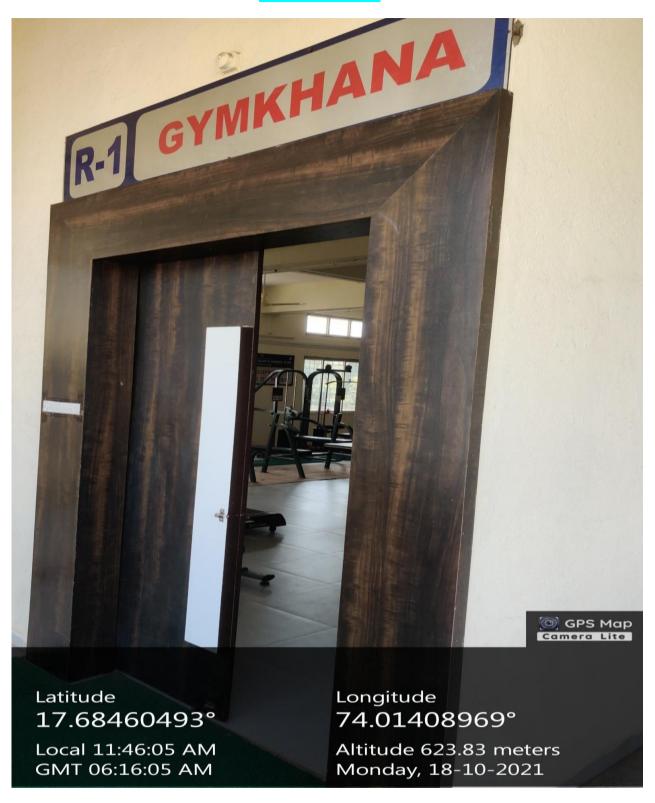

2021



### SURYANAMASKAR





## FACILITIES FOR GAMES AND SPORT

### **OUTDDOR GAMES-GROUNDS**





### KHO-KHO GROUND





### KHO-KHO GROUND





### KABADDI GROUND-BOYS





### KABADDI GROUND-GIRLS





### **BASKET-BALL GROUND**



M2P7+2C4, Powai Naka, Satara, Maharashtra 415001, India

Latitude

17.68516665°

Local 11:42:17 AM GMT 06:12:17 AM Longitude

74.01375499°

Altitude 12.71 meters

Friday, 07.10.2022



### **TUG OF WAR**







Satara, Maharashtra, India M2P7+2C4, Powai Naka, Satara, Maharashtra 415001, India Lat 17.684936°

Long 74.013932°

01/03/23 11:22 AM GMT +05:30









#### ROPE MALLA-KHAMB





#### ROPE MALLA-KHAMB





#### **Vallyball**





## **Facilities for Indoor Games**

## **CHESS**





#### **TABLE-TANIS**







# **GYMNASIUM**

#### **GYMNASIUM**





# **Gymnasium Equipment**



Latitude 17.68453146° Local 11:45:07 AM GMT 06:15:07 AM Longitude 74.01407761° Altitude 626.3 meters Monday, 18-10-2021



## **Gymnasium Equipment**





## **Gymnasium Equipment**





# Auditorium

# Sou. Laxmibai Bhaurao Patil Auditorium





#### **AUDITORIUM**





#### **AUDITORIUM**





#### **AUDITORIUM-STAGE**





#### **AUDITORIUM-SEATING ARRENGMENT**





#### **AUDITORIUM-SEATING ARRENGMENT**





## **AUDITORIUM-AUDIO SYSTEM**