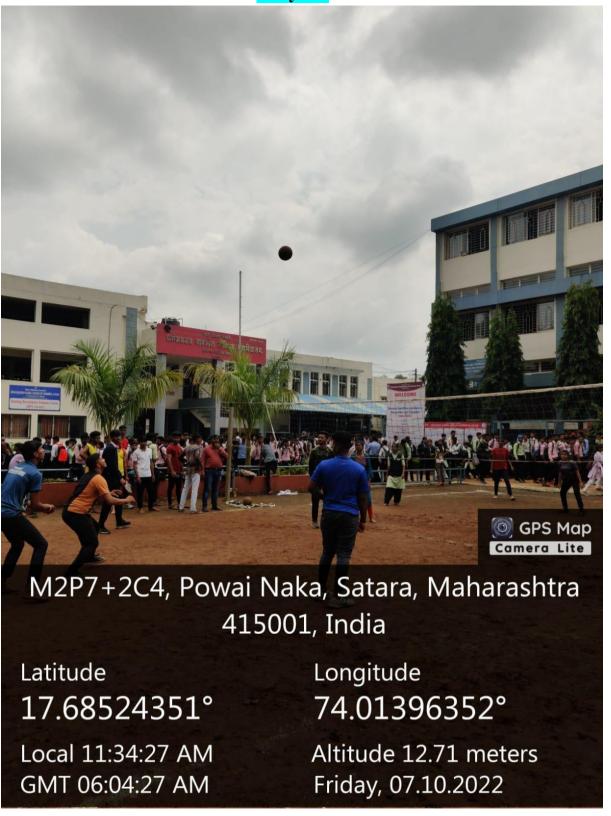

atitude 17.68502594° Local 10:05:15 AM GMT 04:35:15 AM

Longitude **74.01427065°** Altitude 694.19 meters Wednesday, 20-10-2021



### SURYANAMASKAR





## FACILITIES FOR GAMES AND SPORT

### **OUTDDOR GAMES-GROUNDS**





### KHO-KHO GROUND





### KHO-KHO GROUND





### KABADDI GROUND-BOYS





### KABADDI GROUND-GIRLS





### **BASKET-BALL GROUND**



M2P7+2C4, Powai Naka, Satara, Maharashtra 415001, India

Latitude

17.68516665°

Local 11:42:17 AM GMT 06:12:17 AM Longitude

74.01375499°

Altitude 12.71 meters

Friday, 07.10.2022



### **TUG OF WAR**







Satara, Maharashtra, India M2P7+2C4, Powai Naka, Satara, Maharashtra 415001, India Lat 17.684936°

Long 74.013932°

01/03/23 11:22 AM GMT +05:30









#### ROPE MALLA-KHAMB





#### ROPE MALLA-KHAMB





#### **Vallyball**





## **Facilities for Indoor Games**

## **CHESS**





#### **TABLE-TANIS**







# **GYMNASIUM**

#### **GYMNASIUM**





# **Gymnasium Equipment**



Latitude 17.68453146° Local 11:45:07 AM GMT 06:15:07 AM Longitude 74.01407761° Altitude 626.3 meters Monday, 18-10-2021



## **Gymnasium Equipment**





## **Gymnasium Equipment**





# Auditorium

# Sou. Laxmibai Bhaurao Patil Auditorium





#### **AUDITORIUM**





#### **AUDITORIUM**





#### **AUDITORIUM-STAGE**





#### **AUDITORIUM-SEATING ARRENGMENT**





#### **AUDITORIUM-SEATING ARRENGMENT**





## **AUDITORIUM-AUDIO SYSTEM**