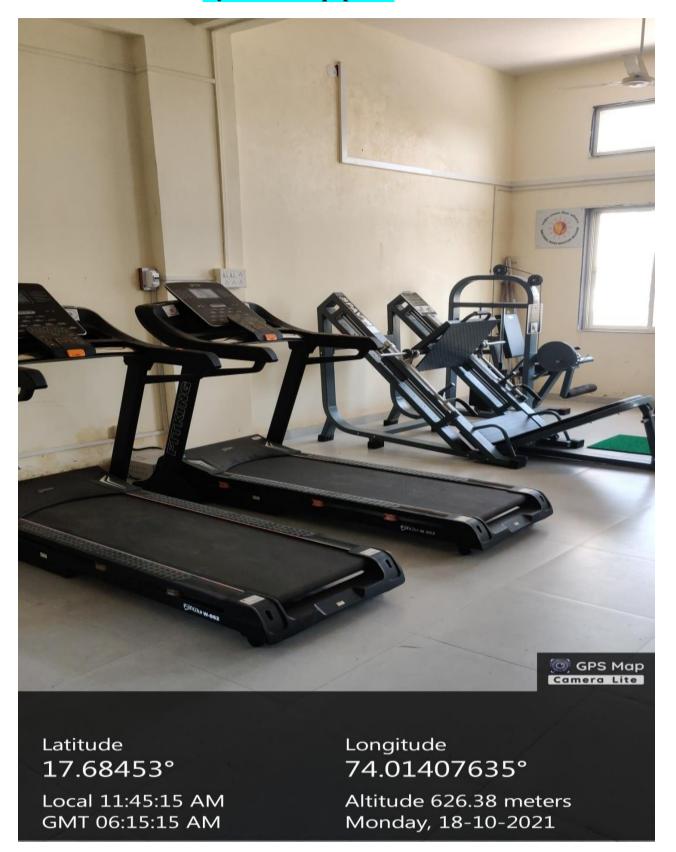

BADDI GROUND-GIRLS





### **BASKET-BALL GROUND**



M2P7+2C4, Powai Naka, Satara, Maharashtra 415001, India

Latitude

17.68516665°

Local 11:42:17 AM GMT 06:12:17 AM Longitude

74.01375499°

Altitude 12.71 meters

Friday, 07.10.2022



### **TUG OF WAR**







Satara, Maharashtra, India M2P7+2C4, Powai Naka, Satara, Maharashtra 415001, India Lat 17.684936°

Long 74.013932°

01/03/23 11:22 AM GMT +05:30









#### ROPE MALLA-KHAMB





#### ROPE MALLA-KHAMB





#### **Vallyball**





## **Facilities for Indoor Games**

## **CHESS**





#### **TABLE-TANIS**







# **GYMNASIUM**

#### **GYMNASIUM**





# **Gymnasium Equipment**



Latitude 17.68453146° Local 11:45:07 AM GMT 06:15:07 AM Longitude 74.01407761° Altitude 626.3 meters Monday, 18-10-2021



## **Gymnasium Equipment**





## **Gymnasium Equipment**





# Auditorium

# Sou. Laxmibai Bhaurao Patil Auditorium





#### **AUDITORIUM**





#### **AUDITORIUM**





#### **AUDITORIUM-STAGE**





#### **AUDITORIUM-SEATING ARRENGMENT**





#### **AUDITORIUM-SEATING ARRENGMENT**





## **AUDITORIUM-AUDIO SYSTEM**