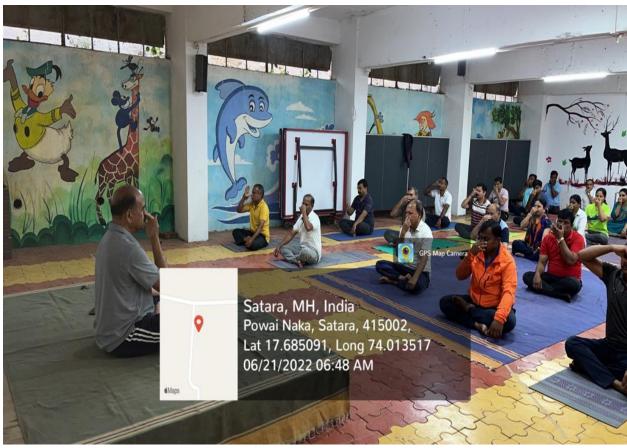

### NTERNATIONAL YOGA DAY CELEBARATION

#### SURYANAMASKAR

Powai Naka DGCC, Powai Naka, Satara, Maharashtra 415001, India

Latitude 17.68502594° Local 10:05:15 AM GMT 04:35:15 AM

Longitude **74.01427065°** Altitude 694.19 meters Wednesday, 20-10-2021

### SURYANAMASKAR