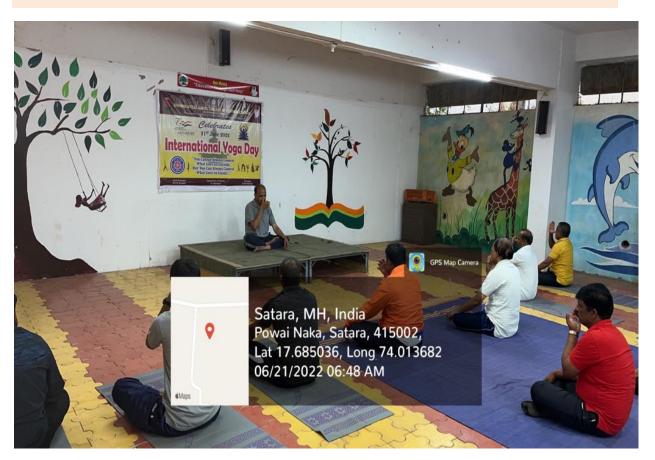

### NTERNATIONAL YOGA DAY CELEBARATION

#### SURYANAMASKAR

Powai Naka DGCC, Powai Naka, Satara, Maharashtra 415001, India

Latitude 17.68502594° Local 10:05:15 AM GMT 04:35:15 AM

Longitude **74.01427065°** Altitude 694.19 meters Wednesday, 20-10-2021