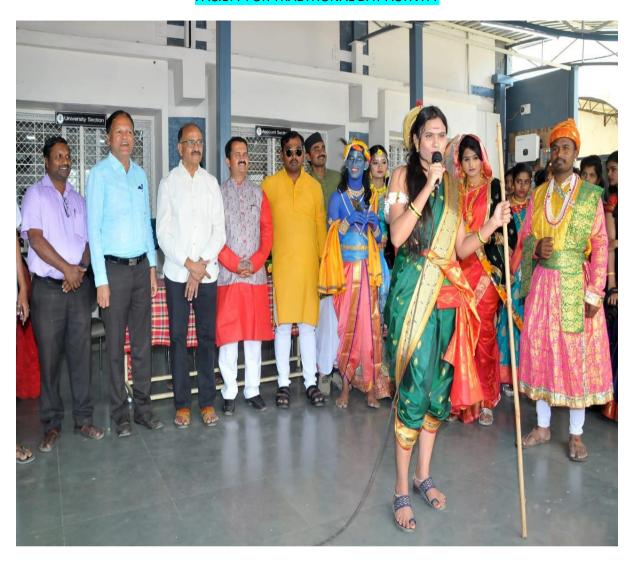

itude 17.68490818°

Local 11:26:10 AM GMT 05:56:10 AM

Longitude 74.01415863°

Altitude 12.71 meters Thursday, 13.10.2022



### DOLAKI AND JHILKA





### KANNAN MUSICAL INSTRUMENT DUFF





### **MUSICAL BELL**





### **GIITAR**



M2P7+2C4, Powai Naka, Satara, Maharashtra 415001, India

Latitude Longitude

17.68494384° 74.01407974°

Local 12:35:43 PM Altitude 12.71 meters GMT 07:05:43 AM Thursday, 13.10.2022



### **DRAPERY**





### FACILITY FOR PRACTICE CULTURAL ACTICITY





### FACILITY FOR PRACTICE CULTURAL ACTICITY



M2P7+2C4, Powai Naka, Satara, Maharashtra 415001, India

Latitude Longitude

17.68506476° 74.01415015°

Local 12:32:18 PM Altitude 12.71 meters GMT 07:02:18 AM Thursday, 13.10.2022



### FACILITY FOR PRACTICE CULTURAL ACTICITY





### STREET PLAY ACTIVITY





















### PARTICIPATION IN INTER UNIVERSITY INDRDHANUSHYA CULTURAL ACTIVITY COPMETATION 5 to 9 Nov 2023





Mahatma Phule Agricultural University, Rahuri (Maharashtra) organized 'INDADHANUSHYA' Cultural Festival

Ku. Saloni Aadwkar participated in team of Shivaji University, Kolhapur

### PARTICIPATION IN YUVA MAAHOTSAV CULTURAL ACTIVITY ORGANISED BY SHIVAJI UNIVERSITY, KOLHAPUR

16-18 Oct 2022





Performance of college students in 'Youth Festival' organized by Shivaji University, Kolhapur

### PARTICIPATION IN YUVA MAAHOTSAV CULTURAL ACTIVITY ORGANISED BY SHIVAJI UNIVERSITY, KOLHAPUR

### **Performance in University level Competition**

14/10/2022





Performance of college students in 'Youth Festival' organized by Shivaji University, Kolhapur

### **Performance in Universit