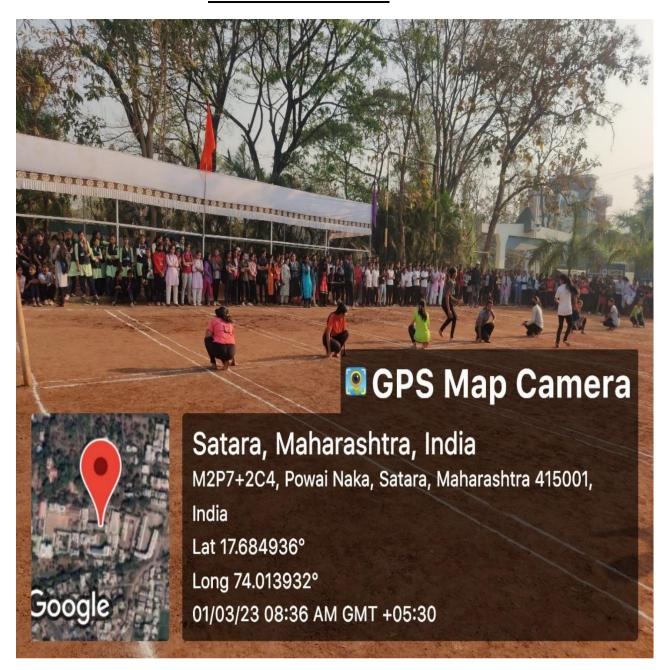

## **Performance in University level Competition**

14/10/2022





Performance of college students in 'Youth Festival' organized by Shivaji University, Kolhapur

### **Performance in University level Competition**





Performance of college students in 'Youth Festival' organized by Shivaji University, Kolhapur

### Yoga and Meditiion Facilities

### YOGA AND MEDITIION CENTRE







### NTERNATIONAL YOGA DAY CELEBARATION







### Yoga



#### SURYANAMASKAR



Powai Naka DGCC, Powai Naka, Satara, Maharashtra 415001, India

Latitude 17.68502594° Local 10:05:15 AM GMT 04:35:15 AM

Longitude **74.01427065°** Altitude 694.19 meters Wednesday, 20-10-2021



### SURYANAMASKAR





## FACILITIES FOR GAMES AND SPORT

### **OUTDDOR GAMES-GROUNDS**





### KHO-KHO GROUND





### KHO-KHO GROUND





### KABADDI GROUND-BOYS





### KABADDI GROUND-GIRLS





### **BASKET-BALL GROUND**



M2P7+2C4, Powai Naka, Satara, Maharashtra 415001, India

Latitude

17.68516665°

Local 11:42:17 AM GMT 06:12:17 AM Longitude

74.01375499°

Altitude 12.71 meters

Friday, 07.10.2022



### **TUG OF WAR**







Satara, Maharashtra, India M2P7+2C4, Powai Naka, Satara, Maharashtra 415001, India Lat 17.684936°

Long 74.013932°

01/03/23 11:22 AM GMT +05:30









#### ROPE MALLA-KHAMB





#### ROPE MALLA-KHAMB





#### **Vallyball**





## **Facilities for Indoor Games**

## **CHESS**





#### **TABLE-TANIS**







# **GYMNASIUM**

#### **GYMNASIUM**





# **Gymnasium Equipment**



Latitude 17.68453146° Local 11:45:07 AM GMT 06:15:07 AM Longitude 74.01407761° Altitude 626.3 meters Monday, 18-