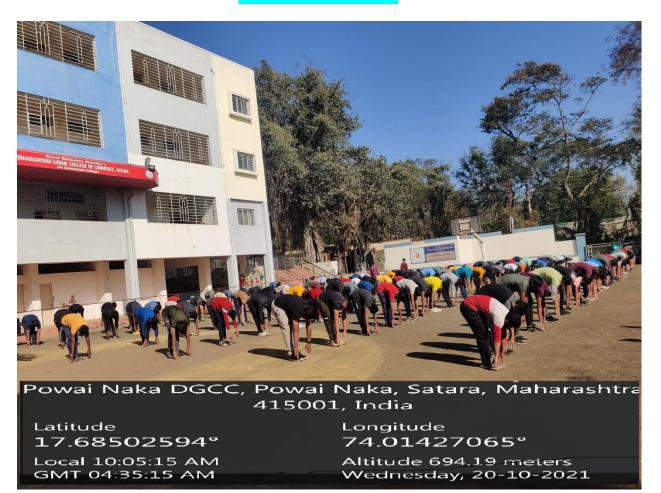

#### SURYANAMASKAR

Powai Naka DGCC, Powai Naka, Satara, Maharashtra 415001, India

Latitude 17.68502594° Local 10:05:15 AM GMT 04:35:15 AM

Longitude **74.01427065°** Altitude 694.19 meters Wednesday, 20-10-2021

### SURYANAMASKAR