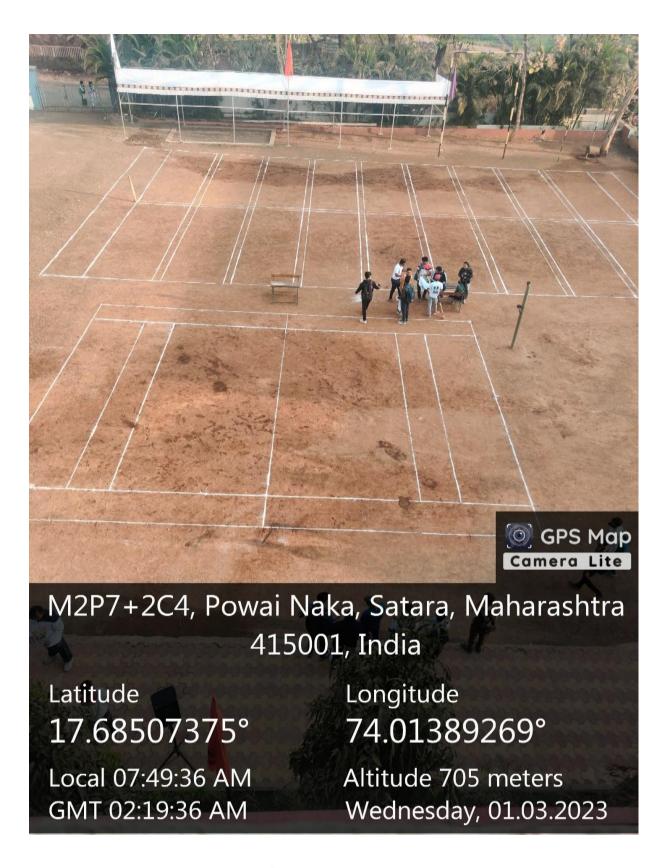

ITY ORGANISED BY SHIVAJI UNIVERSITY, KOLHAPUR

### **Performance in University level Competition**

14/10/2022





Performance of college students in 'Youth Festival' organized by Shivaji University, Kolhapur

### **Performance in University level Competition**





Performance of college students in 'Youth Festival' organized by Shivaji University, Kolhapur

### Yoga and Meditiion Facilities

### YOGA AND MEDITIION CENTRE







### NTERNATIONAL YOGA DAY CELEBARATION







### Yoga



#### SURYANAMASKAR



Powai Naka DGCC, Powai Naka, Satara, Maharashtra 415001, India

Latitude 17.68502594° Local 10:05:15 AM GMT 04:35:15 AM

Longitude **74.01427065°** Altitude 694.19 meters Wednesday, 20-10-2021



### SURYANAMASKAR





## FACILITIES FOR GAMES AND SPORT

### **OUTDDOR GAMES-GROUNDS**





### KHO-KHO GROUND





### KHO-KHO GROUND





### KABADDI GROUND-BOYS





### KABADDI GROUND-GIRLS





### **BASKET-BALL GROUND**



M2P7+2C4, Powai Naka, Satara, Maharashtra 415001, India

Latitude

17.68516665°

Local 11:42:17 AM GMT 06:12:17 AM Longitude

74.01375499°

Altitude 12.71 meters

Friday, 07.10.2022



### **TUG OF WAR**







Satara, Maharashtra, India M2P7+2C4, Powai Naka, Satara, Maharashtra 415001, India Lat 17.684936°

Long 74.013932°

01/03/23 11:22 AM GMT +05:30









#### ROPE MALLA-KHAMB





#### ROPE MALLA-KHAMB





#### **Vallyball**





## **Facilities for Indoor Games**

## **CHESS**





#### **TABLE-TANIS**







# **GYMNASIUM**

#### **GYMNASIUM**





# **Gymnasium Equipment**



Latitude 17.68453146° Local 11:45:07 AM GMT 06:15:07 AM Longitud