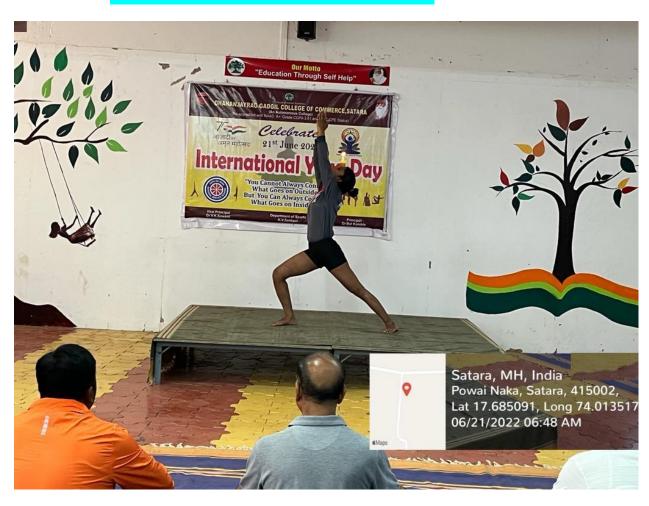

Aadwkar participated in team of Shivaji University, Kolhapur

### PARTICIPATION IN YUVA MAAHOTSAV CULTURAL ACTIVITY ORGANISED BY SHIVAJI UNIVERSITY, KOLHAPUR

16-18 Oct 2022





Performance of college students in 'Youth Festival' organized by Shivaji University, Kolhapur

### PARTICIPATION IN YUVA MAAHOTSAV CULTURAL ACTIVITY ORGANISED BY SHIVAJI UNIVERSITY, KOLHAPUR

### **Performance in University level Competition**

14/10/2022





Performance of college students in 'Youth Festival' organized by Shivaji University, Kolhapur

### **Performance in University level Competition**





Performance of college students in 'Youth Festival' organized by Shivaji University, Kolhapur

### Yoga and Meditiion Facilities

### YOGA AND MEDITIION CENTRE







### NTERNATIONAL YOGA DAY CELEBARATION







### Yoga



#### SURYANAMASKAR



Powai Naka DGCC, Powai Naka, Satara, Maharashtra 415001, India

Latitude 17.68502594° Local 10:05:15 AM GMT 04:35:15 AM

Longitude **74.01427065°** Altitude 694.19 meters Wednesday, 20-10-2021



### SURYANAMASKAR





## FACILITIES FOR GAMES AND SPORT

### **OUTDDOR GAMES-GROUNDS**





### KHO-KHO GROUND





### KHO-KHO GROUND





### KABADDI GROUND-BOYS





### KABADDI GROUND-GIRLS





### **BASKET-BALL GROUND**



M2P7+2C4, Powai Naka, Satara, Maharashtra 415001, India

Latitude

17.68516665°

Local 11:42:17 AM GMT 06:12:17 AM Longitude

74.01375499°

Altitude 12.71 meters

Friday, 07.10.2022



### **TUG OF WAR**







Satara, Maharashtra, India M2P7+2C4, Powai Naka, Satara, Maharashtra 415001, India Lat 17.684936°

Long 74.013932°

01/03/2