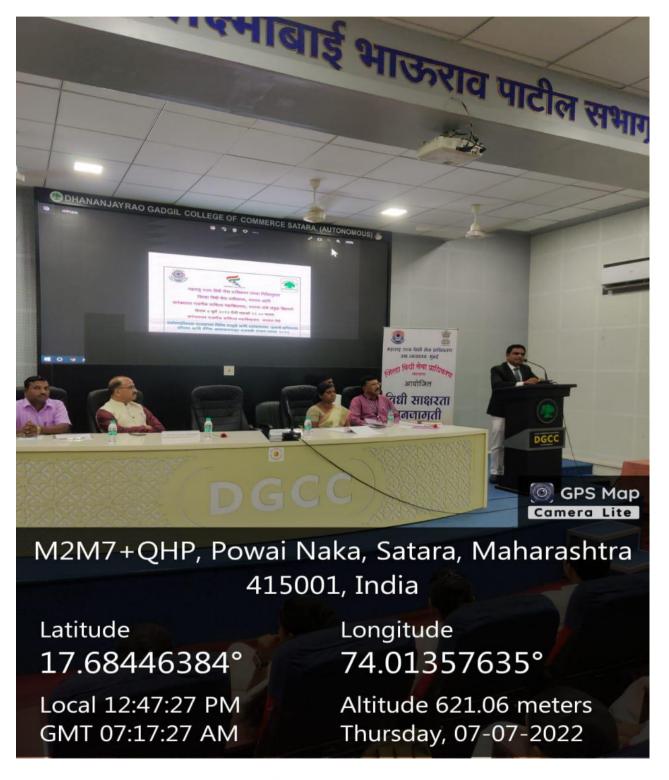

itude

74.01375499°

Altitude 12.71 meters

Friday, 07.10.2022



### **TUG OF WAR**







Satara, Maharashtra, India M2P7+2C4, Powai Naka, Satara, Maharashtra 415001, India Lat 17.684936°

Long 74.013932°

01/03/23 11:22 AM GMT +05:30









#### ROPE MALLA-KHAMB





#### ROPE MALLA-KHAMB





#### **Vallyball**





## **Facilities for Indoor Games**

## **CHESS**





#### **TABLE-TANIS**







# **GYMNASIUM**

#### **GYMNASIUM**





# **Gymnasium Equipment**



Latitude 17.68453146° Local 11:45:07 AM GMT 06:15:07 AM Longitude 74.01407761° Altitude 626.3 meters Monday, 18-10-2021



## **Gymnasium Equipment**





## **Gymnasium Equipment**





# Auditorium

# Sou. Laxmibai Bhaurao Patil Auditorium





#### **AUDITORIUM**





#### **AUDITORIUM**





#### **AUDITORIUM-STAGE**





#### **AUDITORIUM-SEATING ARRENGMENT**





#### **AUDITORIUM-SEATING ARRENGMENT**





## **AUDITORIUM-AUDIO SYSTEM**