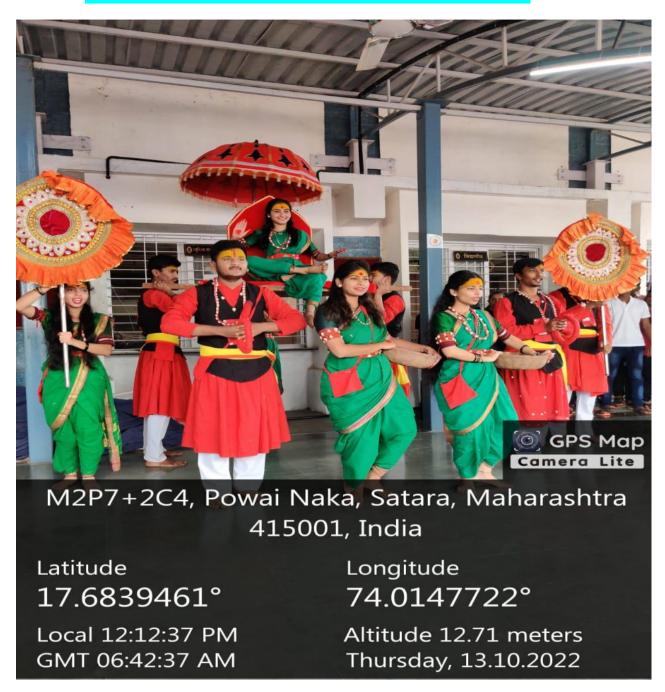

| 43-47   |
| 5       | Auditorium                         | 48-55   |



Dhananjayrao Gadgil College of Commerce, Satara

# FACILITY FOR CULTURAL ACTIVITIES

### FACILITY FOR CULTURAL ACTIVITY WIRELESS SPEAKER AND PUBLIC ADDRESS SYSTEM





### **HARMONIUM**





### **TABLA**



415001, India

Latitude 17.68490818°

Local 11:26:10 AM GMT 05:56:10 AM

Longitude 74.01415863°

Altitude 12.71 meters Thursday, 13.10.2022



### DOLAKI AND JHILKA





### KANNAN MUSICAL INSTRUMENT DUFF





### **MUSICAL BELL**





### **GIITAR**



M2P7+2C4, Powai Naka, Satara, Maharashtra 415001, India

Latitude Longitude

17.68494384° 74.01407974°

Local 12:35:43 PM Altitude 12.71 meters GMT 07:05:43 AM Thursday, 13.10.2022



### **DRAPERY**





### FACILITY FOR PRACTICE CULTURAL ACTICITY





### FACILITY FOR PRACTICE CULTURAL ACTICITY



M2P7+2C4, Powai Naka, Satara, Maharashtra 415001, India

Latitude Longitude

17.68506476° 74.01415015°

Local 12:32:18 PM Altitude 12.71 meters GMT 07:02:18 AM Thursday, 13.10.2022



### FACILITY FOR PRACTICE CULTURAL ACTICITY





### STREET PLAY ACTIVITY





















### PARTICIPATION IN INTER UNIVERSITY INDRDHANUSHYA CULTURAL ACTIVITY COPMETATION 5 to 9 Nov 2023





Mahatma Phule Agricultural University, Rahuri (Maharashtra) organized 'INDADHANUSHYA' Cultural Festival

Ku. Saloni Aadwkar participated in team of Shivaji University, Kolhapur

### PARTICIPATION IN YUVA MAAHOTSAV CULTURAL ACTIVITY ORGANISED BY SHIVAJI UNIVERSITY, KOLHAPUR

16-18 Oct 2022





Performance of college students in 'Youth Festival' organized by Shivaji